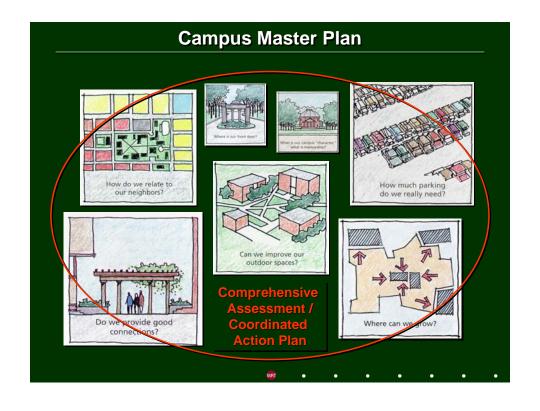

# University of South Florida Tampa Campus 2005 Campus Master Plan Update



# **Campus Master Plan Elements**

- Academic Mission
- Academic Program
- Future Land Use
  - Urban Design
- Academic Facilities
- Support Facilities
- Recreation and Open Space

  General Infrastructure

  Utilities
  - - Transportation
- - Facilities Maintenance
  - Coastal Management

\* Optional Elements



# **Campus Master Plan Update Process**

# **Phase I: Data Inventory and Issues Analysis**

- 1. Evaluation and Appraisal
  - Kick-off
  - Interviews
  - · Review of Mission & Strategic Plan
  - · Review of Current Campus Master Plan

### 2. Existing Campus Conditions

- Data Gathering
- · Interviews
- · Evaluation of Provided Data

### 3. Future Campus Requirements

- Data Gathering
- Input from Campus Community
- Physical Master Plan Support Requirements

## **Phase II: Alterna