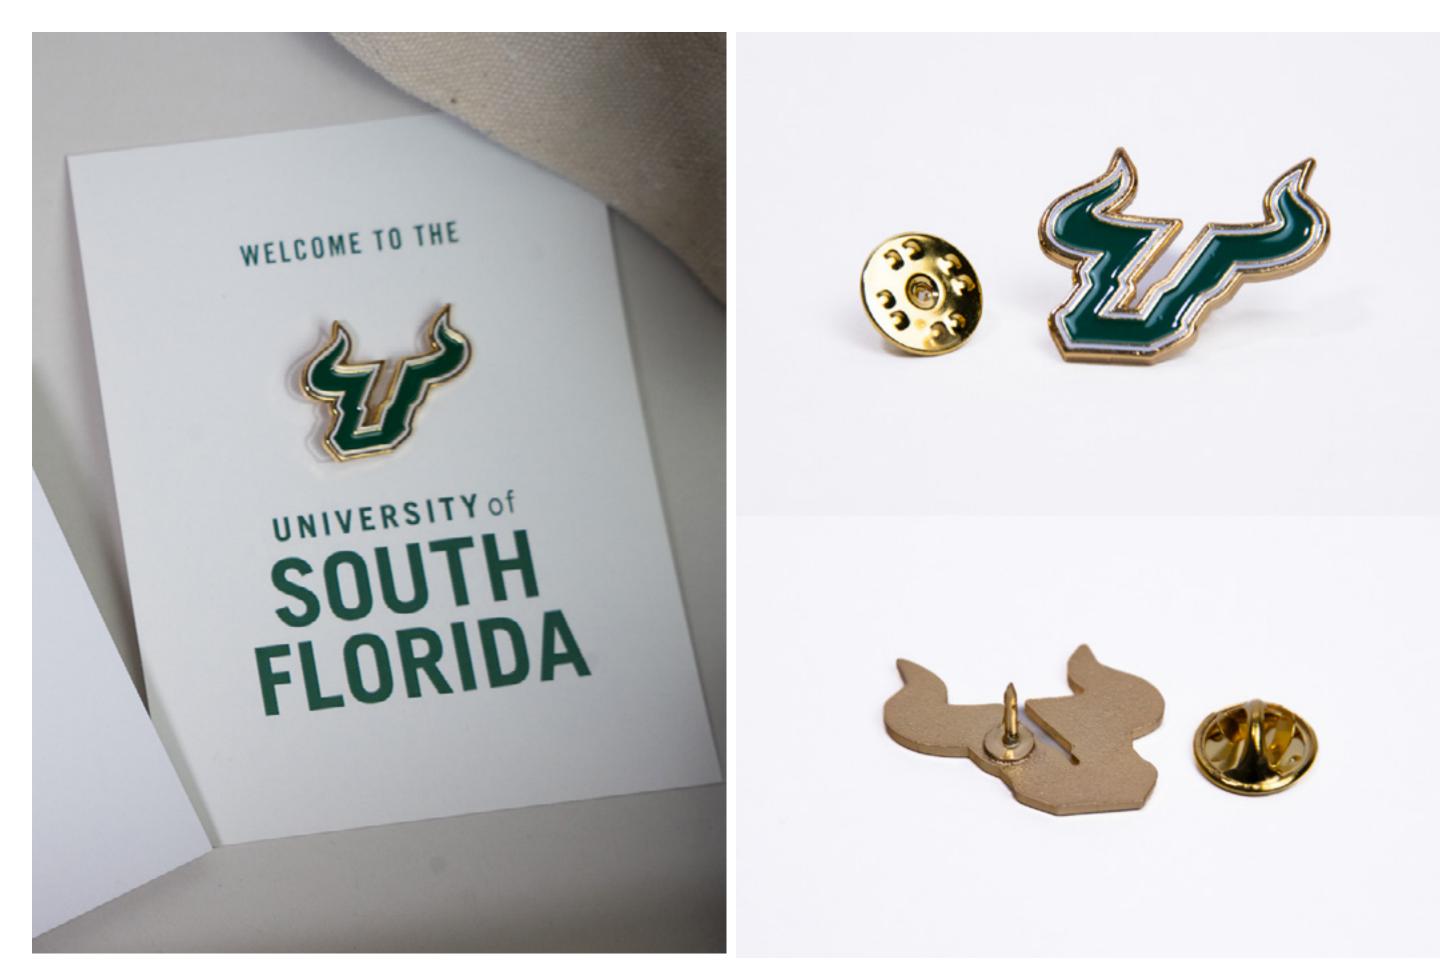

# Bull Lapel Pin (Size: 1")

This item is available for CAS faculty and students that represent the university in a public event.

Prices for reference only

| QTY | Price per unit |
|-----|----------------|
| 250 | \$1.68         |

CAS Swag will be available for pick up in **5 to 7 business days** after placing the order.

**Custom orders are also available.** Please note that custom orders need to be placed at least one month in advance.