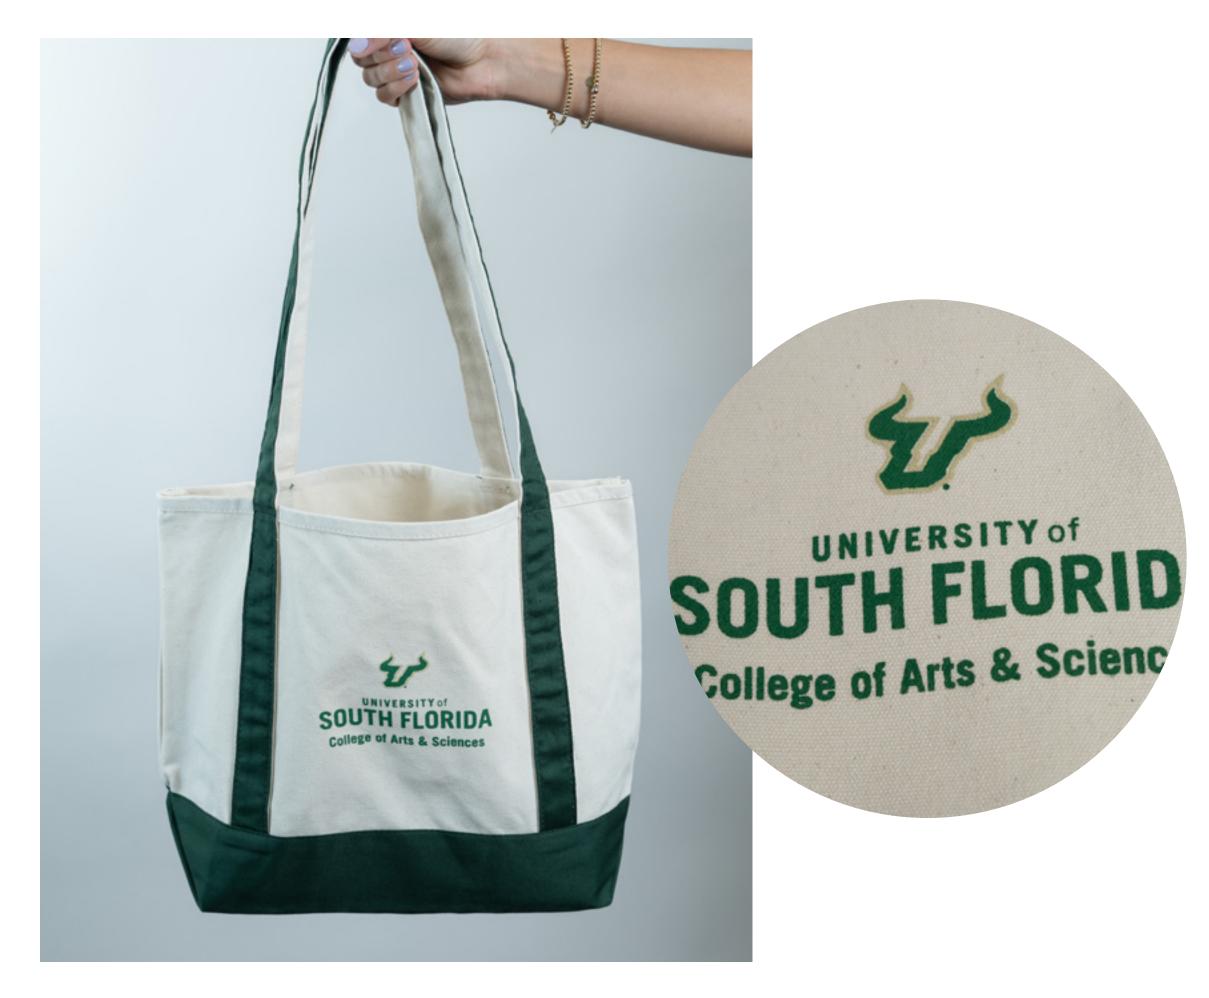

## **CAS Tote Bag - Special Request**\*

#### Prices for reference only

| QTY  | Price per unit |
|------|----------------|
| 100  | \$8.27         |
| 250  | \$7.52         |
| 500  | \$7.37         |
| 1000 | \$6.75         |

#### \*LIMITED QUANTITY

Special request item reserved for speakers, guests, etc.

CAS Swag will be available for pick up in **5 to 7 business days** after placing the order.

**Custom orders are also available.** Please note that custom orders need to be placed at least one month in advance.