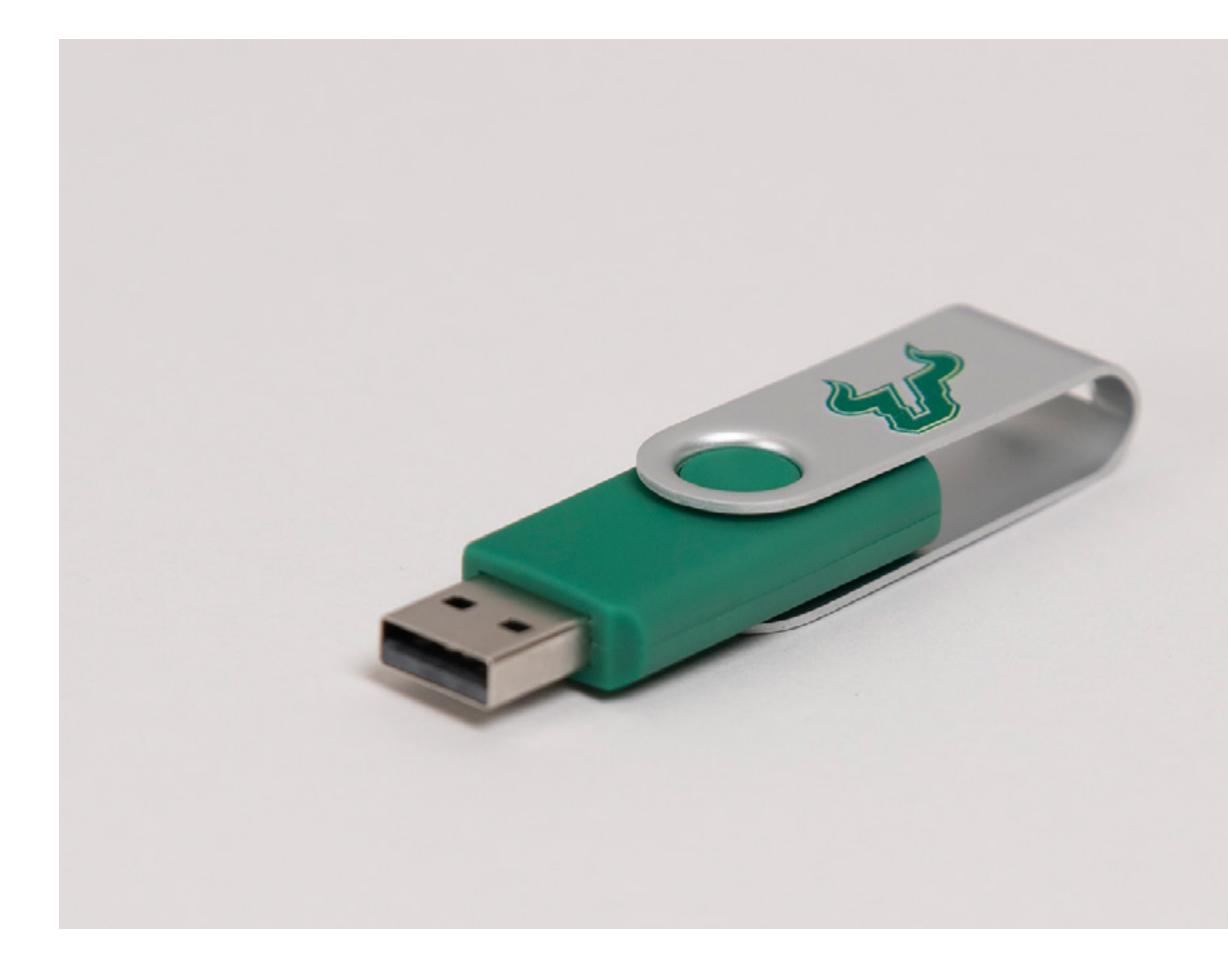

## **Bull "U" USB-Drive (**8GB) - **Special Request**\*

### Prices for reference only

| QTY | Price per unit |
|-----|----------------|
| 25  | \$6.85         |
| 50  | \$5.65         |
| 100 | \$5.15         |
| 250 | \$4.85         |

#### \*LIMITED QUANTITY

Special request item reserved for speakers, guests, etc.

CAS Swag will be available for pick up in **5 to 7 business days** after placing the order.

**Custom orders are also available.** Please note that custom orders need to be placed at least one month in advance.