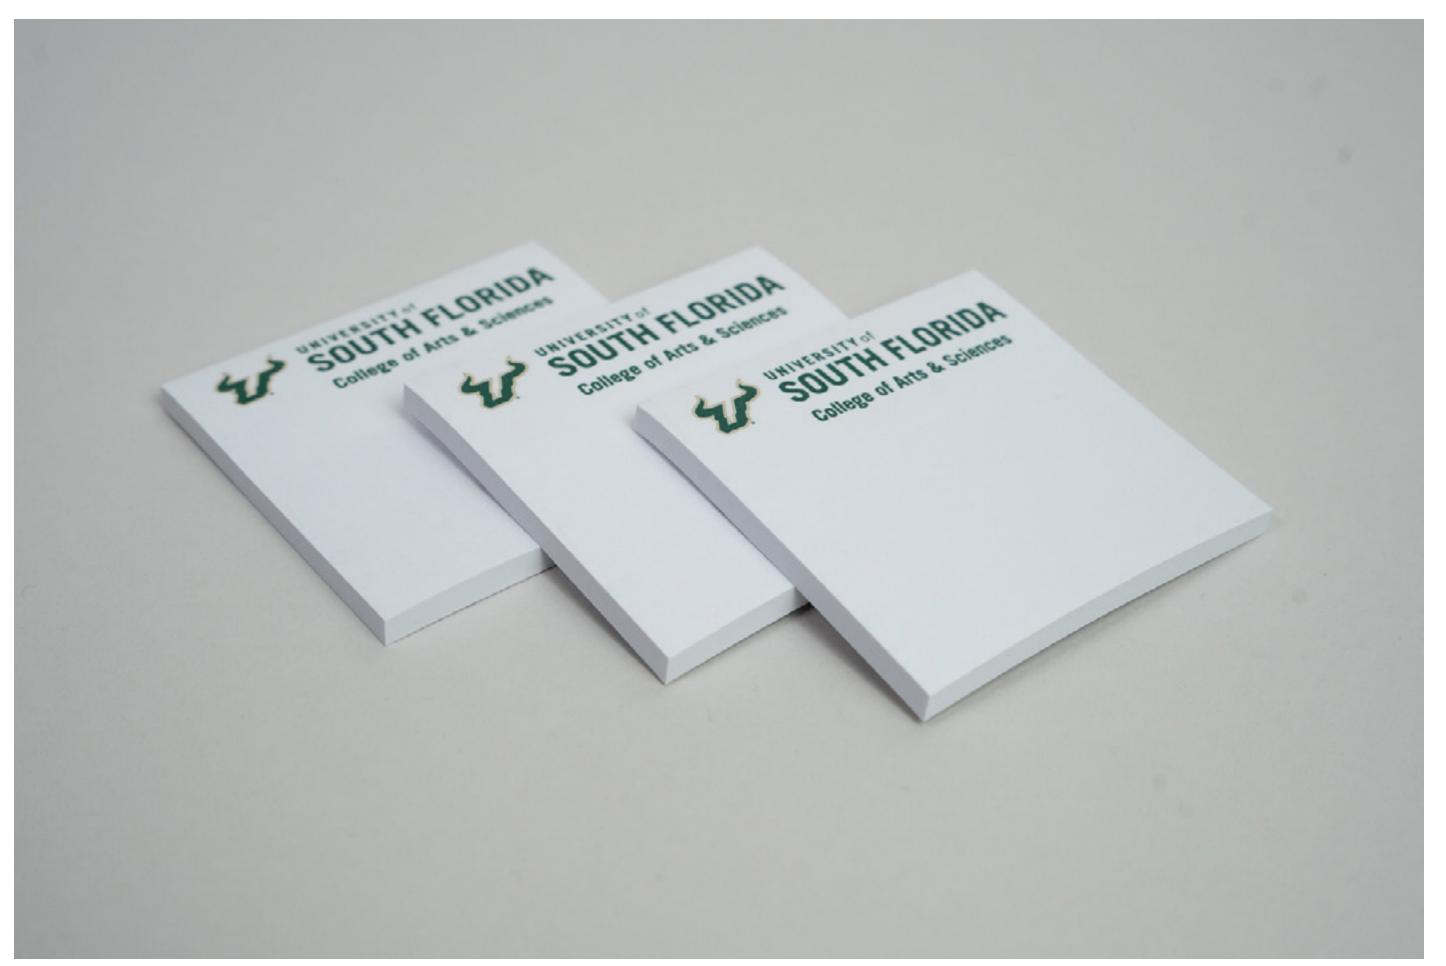

## **CAS Post-it Notes** (3x3"- 50 Sheet)

#### Prices for reference only

| QTY  | Price per unit |
|------|----------------|
| 250  | \$1.15         |
| 500  | \$0.87         |
| 1000 | \$0.82         |

CAS Swag will be available for pick up in **5 to 7 business days** after placing the order.

**Custom orders are also available.** Please note that custom orders need to be placed at least one month in advance.