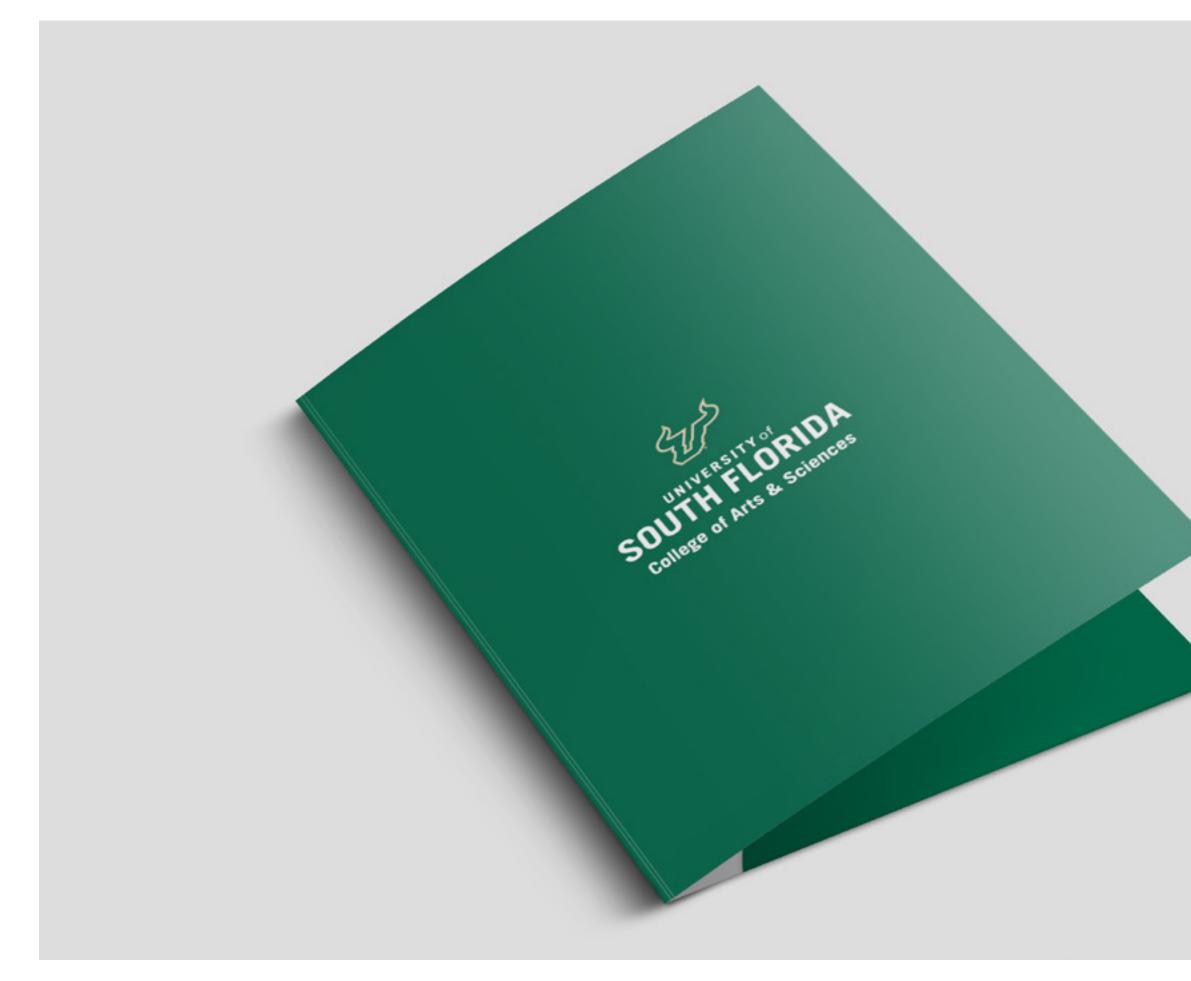

## **CAS Folders** (US Letter)

SWAG Catalog

#### Prices for reference only

| QTY  | Price per unit |
|------|----------------|
| 250  | \$1.79         |
| 500  | \$1.52         |
| 1000 | \$1.39         |

CAS Swag will be available for pick up in **5 to 7 business days** after placing the order.

Custom orders are also available. Please note that custom orders need to be placed at least one month in advance.