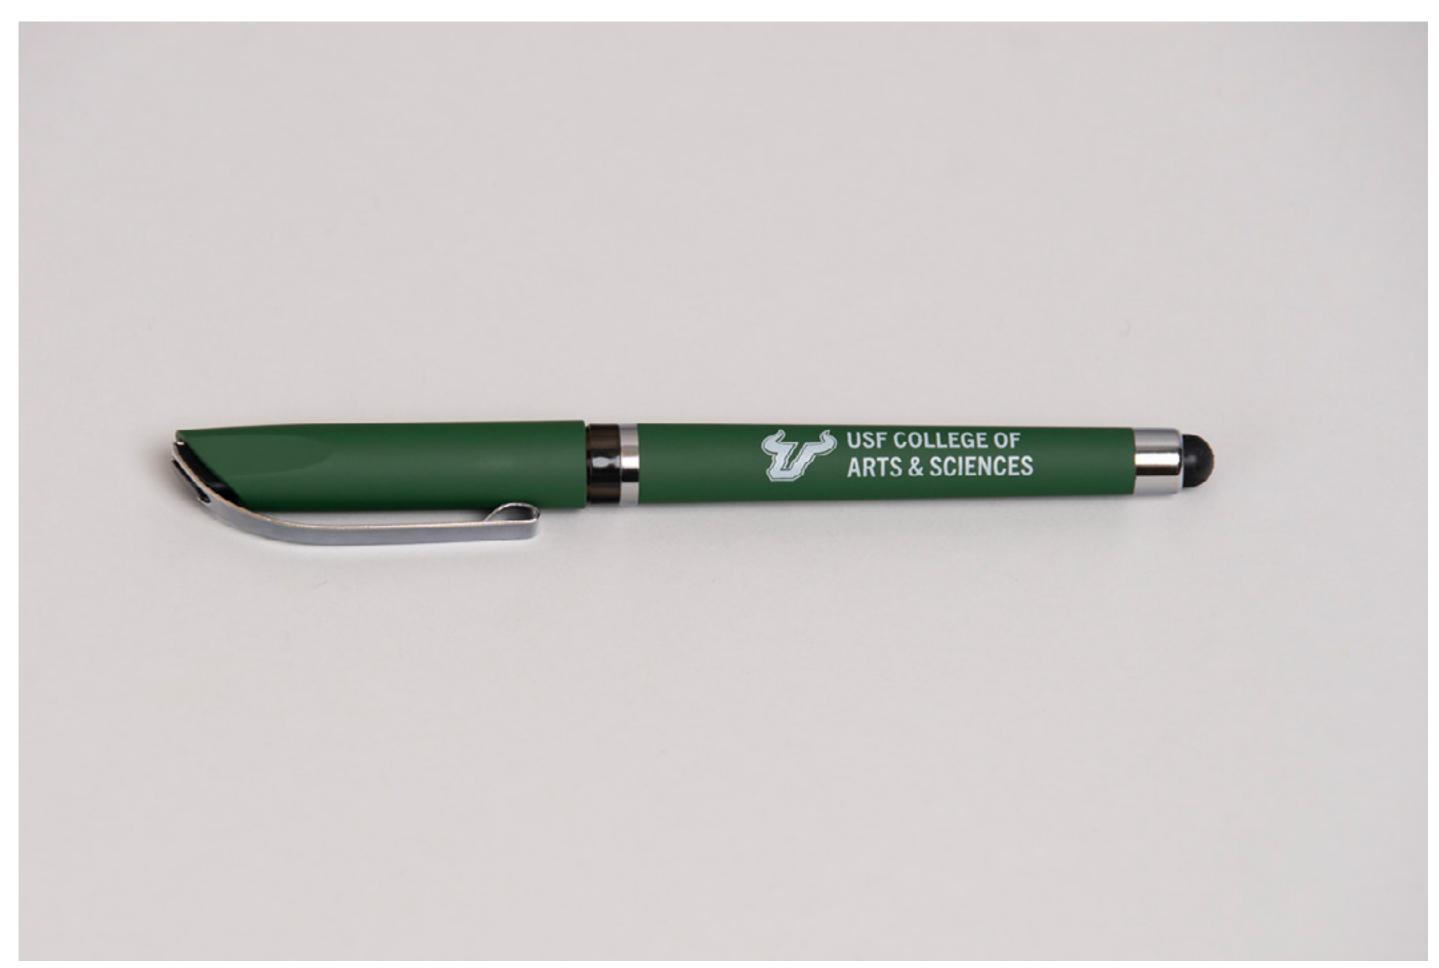

## **CAS Gel Pens** (Green - black ink)

#### Prices for reference only

| QTY  | Price per unit |
|------|----------------|
| 250  | \$1.35         |
| 500  | \$1.25         |
| 1000 | \$1.19         |

CAS Swag will be available for pick up in **5 to 7 business days** after placing the order.

**Custom orders are also available.** Please note that custom orders need to be placed at least one month in advance.