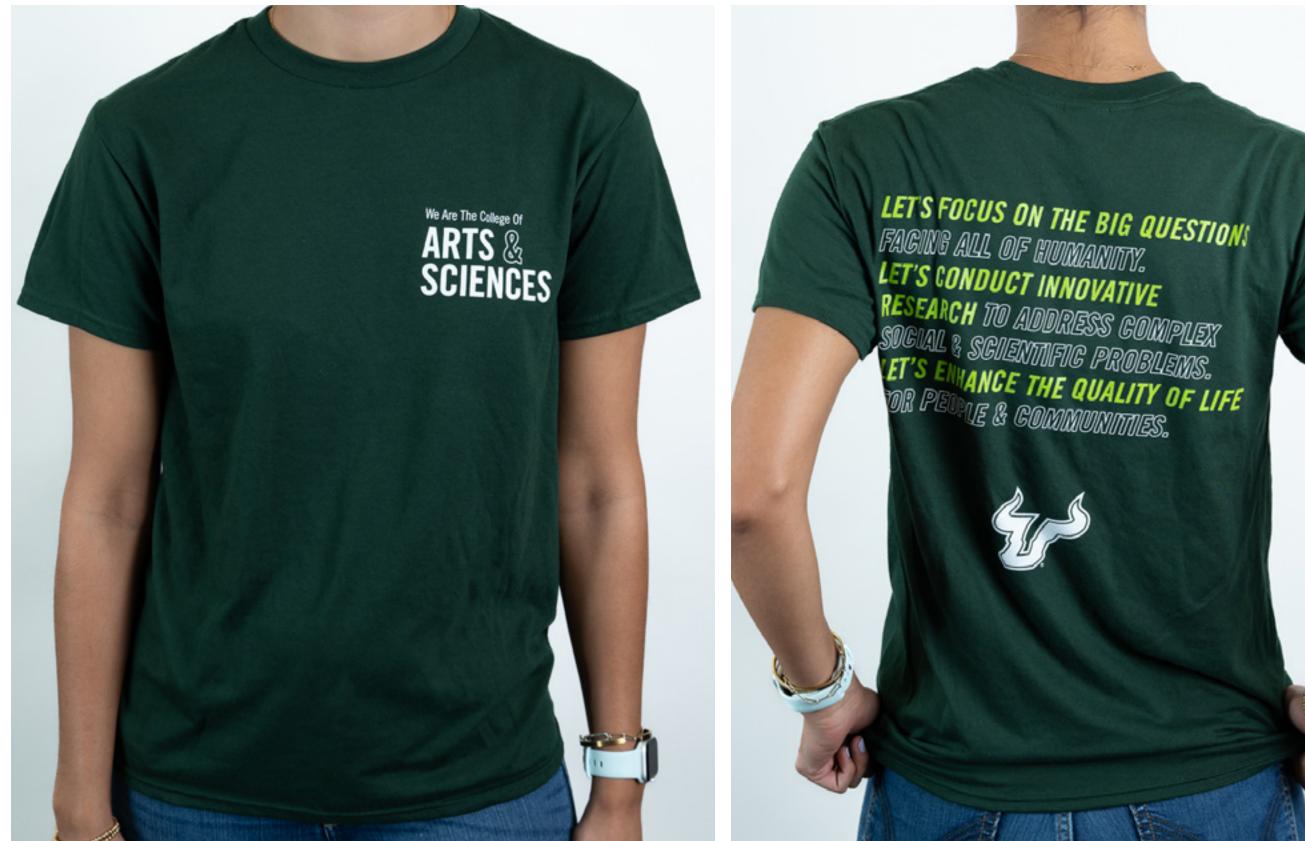

## CAS T-shirts (Sizes: S, M, L, XL, 2XL, 3XL)

#### Prices for reference only

| QTY  | Price per unit |
|------|----------------|
| 100  | \$7.04         |
| 250  | \$5.78         |
| 500  | \$5.31         |
| 1000 | \$4.80         |

CAS Swag will be available for pick up in **5 to 7 business days** after placing the order.

Custom orders are also available. Please note that custom orders need to be placed at least one month in advance.