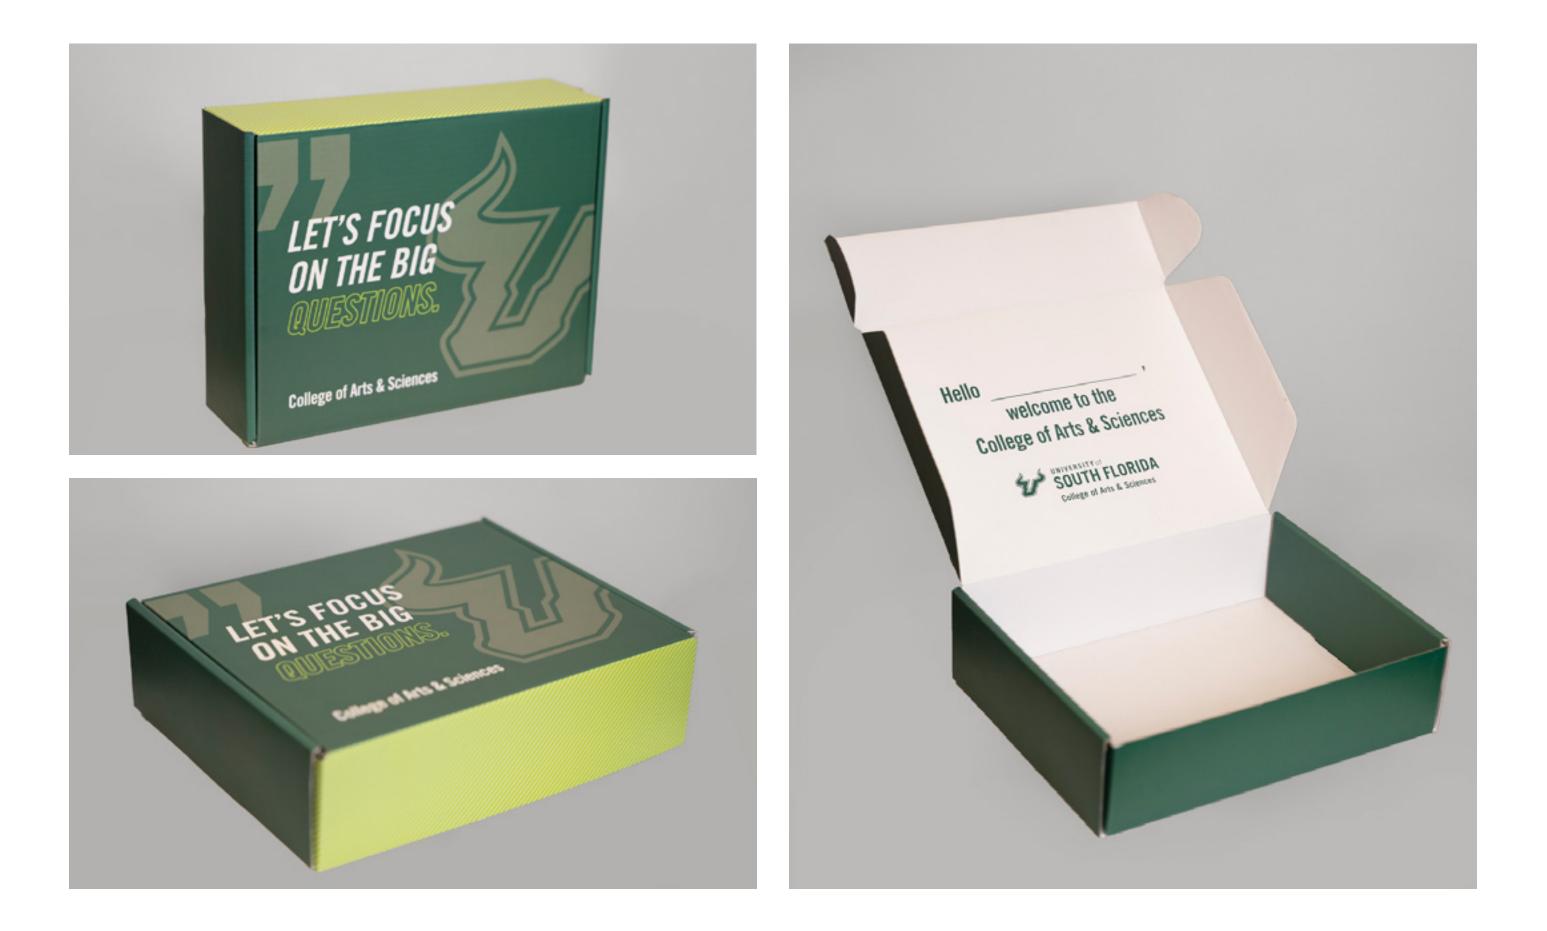

# **CAS Welcome Gift Box**

### SWAG Catalog

*Size: 10.5"x8"x2.75"* 

CAS Swag will be available for pick up in **5 to 7 business days** after placing the order.

#### Custom orders not available for this item.