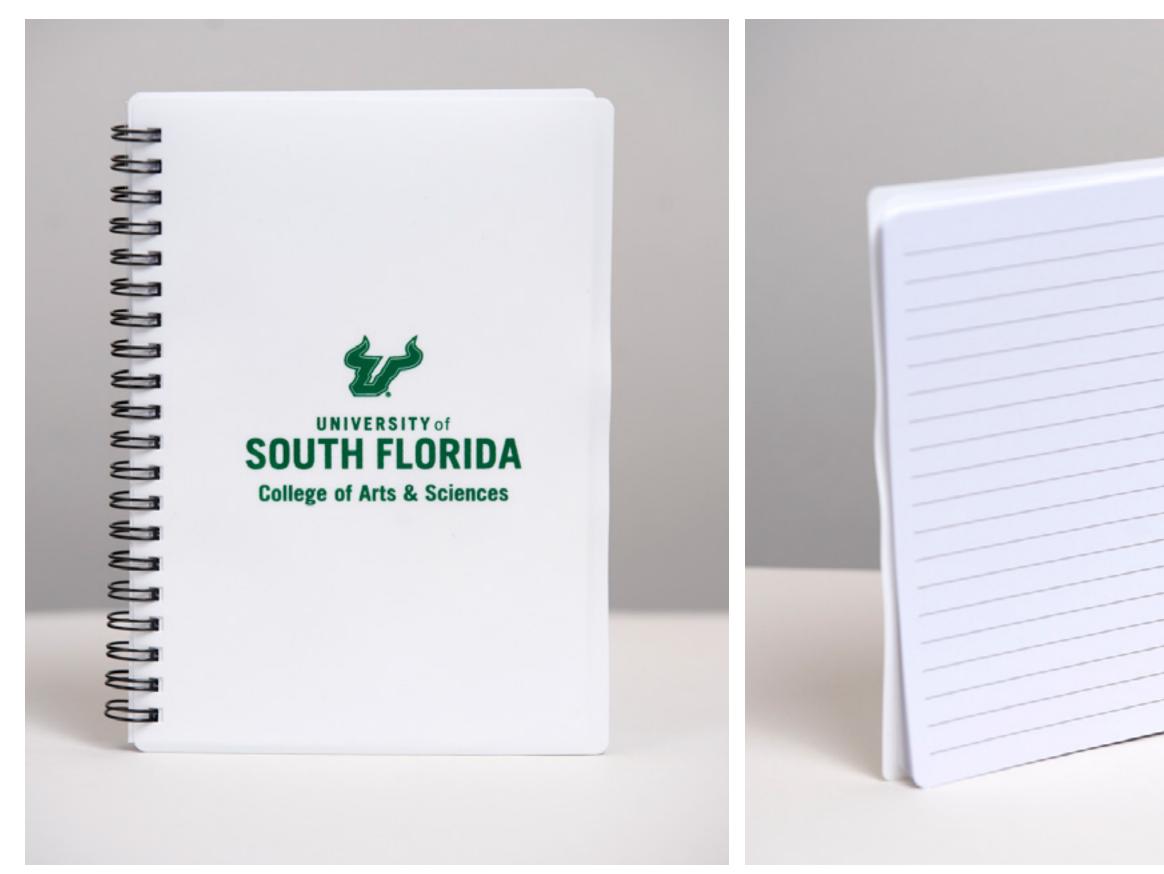

## **CAS Pocket Notebook** (80 Sheets)

#### Prices for reference only

| QTY  | Price per unit |
|------|----------------|
| 150  | \$3.35         |
| 250  | \$3.15         |
| 500  | \$2.99         |
| 1000 | \$2.85         |

CAS Swag will be available for pick up in **5 to 7 business days** after placing the order.

Custom orders are also available. Please note that custom orders need to be placed at least one month in advance.