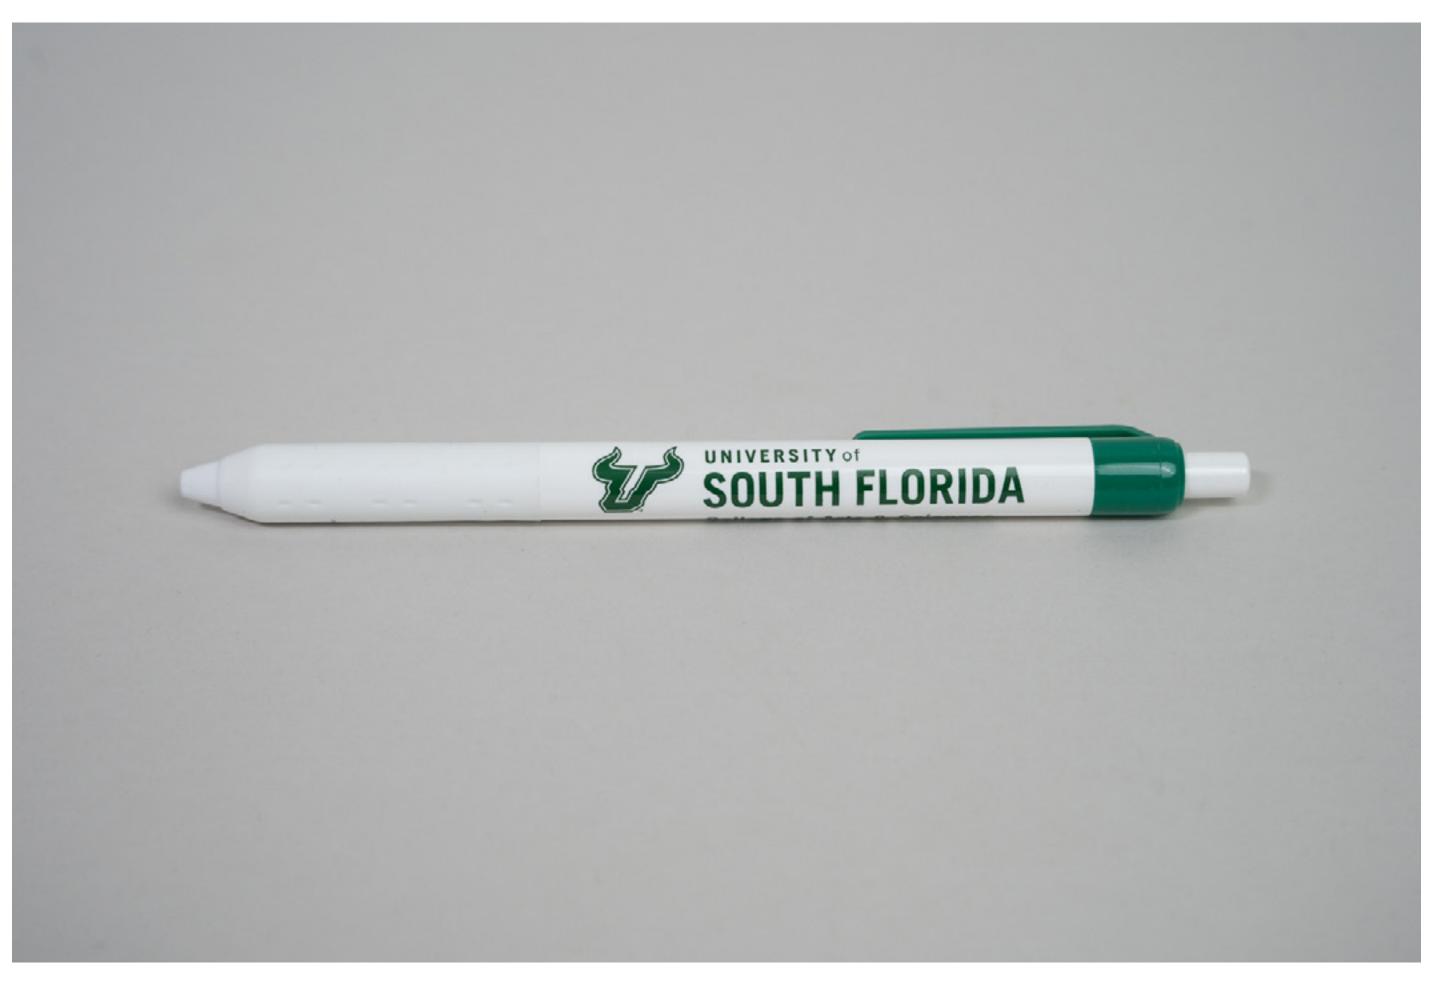

## **CAS Pens** (White - black ink)

#### Prices for reference only

| QTY  | Price per unit |
|------|----------------|
| 250  | \$0.65         |
| 500  | \$0.54         |
| 1000 | \$0.49         |

CAS Swag will be available for pick up in **5 to 7 business days** after placing the order.

**Custom orders are also available.** Please note that custom orders need to be placed at least one month in advance.