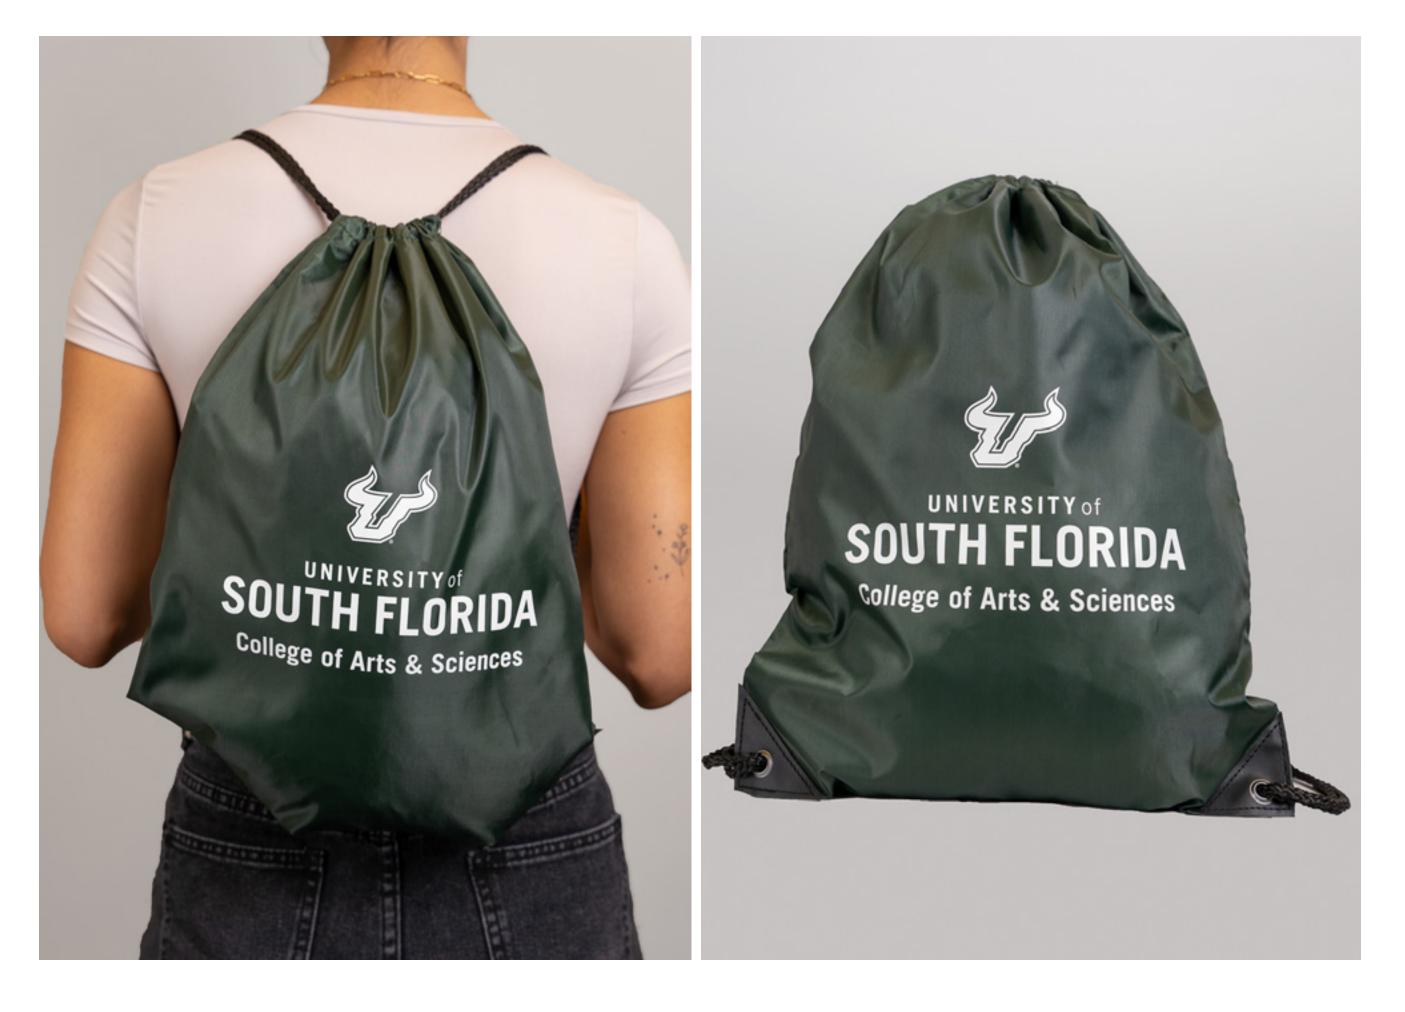

## **CAS Drawstring Sportpack**

### Prices for reference only

| QTY  | Price per unit |
|------|----------------|
| 100  | \$2.27         |
| 250  | \$1.81         |
| 500  | \$1.71         |
| 1000 | \$1.56         |

CAS Swag will be available for pick up in **5 to 7 business days** after placing the order.

**Custom orders are also available.** Please note that custom orders need to be placed at least one month in advance.