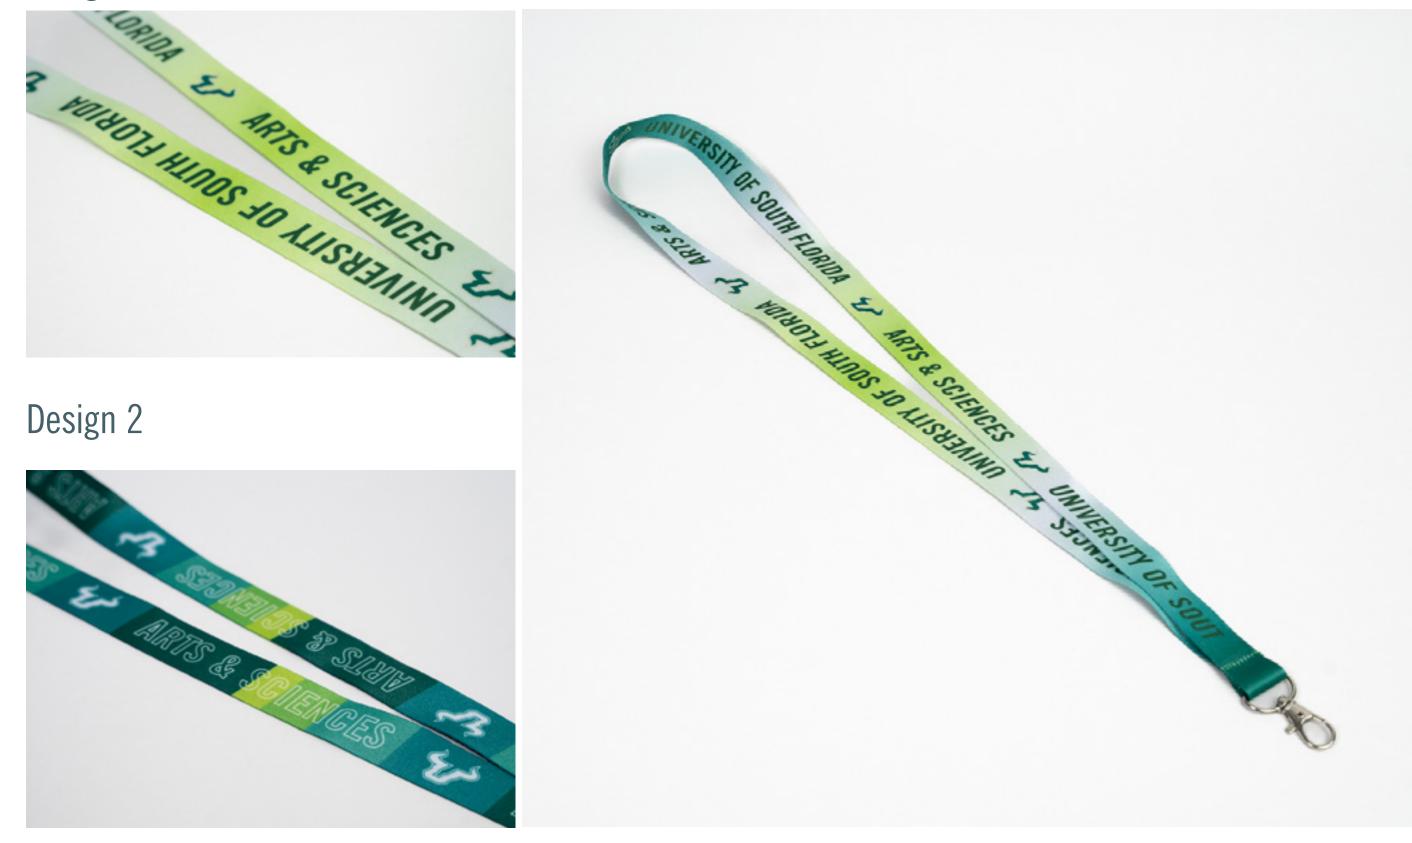

# **CAS Lanyards**

#### Design 1

Prices for reference only

| QTY  | Price per unit |
|------|----------------|
| 1000 | \$0.55         |

CAS Swag will be available for pick up in **5 to 7 business days** after placing the order.

**Custom orders are also available.** Please note that custom orders need to be placed at least one month in advance.