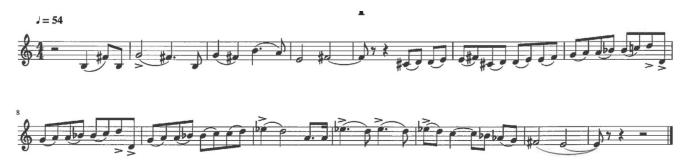

## 1. Scales

- \* Full-range chromatic scale.
- \* 3 chromatically adjacent major scales (ie Eb-E-F, or G-Ab-A).

## 2. Prepared excerpt: