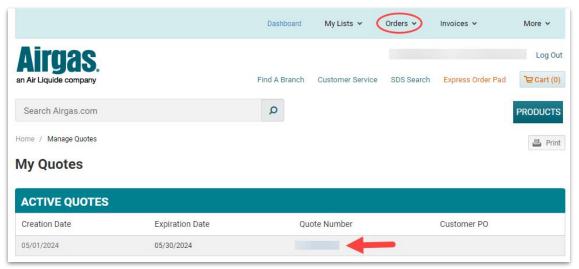

### **Accessing Quotes**

Quote Number is displayed for each active quote. By clicking on the link, this will bring up the Quote Order Detail.

The Quote Order Detail will display the details of any given quote.

Here you can review the item(s) in the quote and add to your Shopping Cart and/or List.

If you do not see the quote number contact your local branch and ask them to create the quote under the account number where you are located.