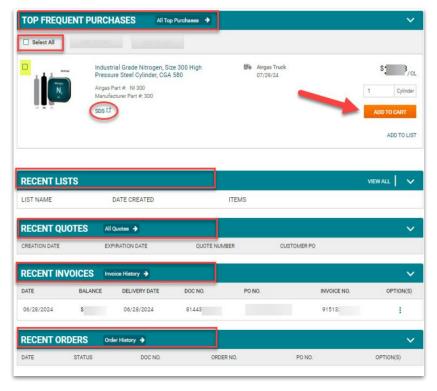

# Account Dashboard / Lists, Quotes, Invoices, Orders

**TOP FREQUENT PURCHASES** displays items purchased over a 90 day period. Selecting "All Top Purchases ⇒" will display up to 25 items.

Every page provides the option to "ADD TO LIST". Up to 5 lists are displayed under RECENT LISTS. Selecting "All Lists ⇒" provides additional information.

**Recent Quotes** are available on the Account Dashboard. If you don't see your quote select "All Quotes ". ⇒

For **Recent Invoices** click on **the three dots :** to view order details, Get Invoice and Proof of Delivery PDFs. You can also select "Invoice History ⇒" to see previous orders

**Recent Orders** displays status - Complete, or Open, for quick reference. "Order History ⇒ " includes a search feature for past orders. View Details links to the Order Detail page.