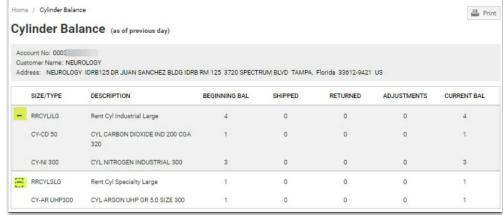

### Account Dashboard / Cylinder Balance

**Account Dashboard** provides a snapshot of your latest account information.

Click on **Cylinders in Possession** to view the status of cylinders shipped to you, cylinders you are using and cylinders you have returned