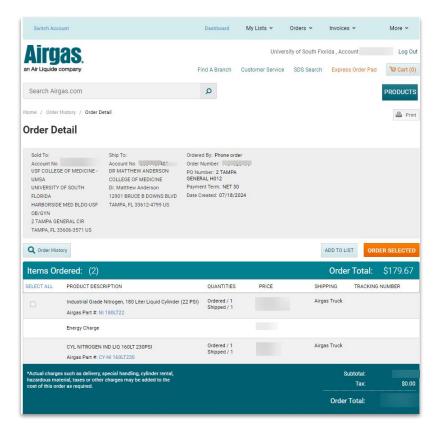

#### **Order Detail**

The **Order Detail** page shows the quantities ordered and shipped and the method of shipping.

Select all the products on the order to reorder, use the "**SELECT ALL**" button located above the checkbox for the first product. Click this and all products in the order will be selected.

You can also use this information to **ADD TO LIST**. A pop up will appear giving you further instructions.