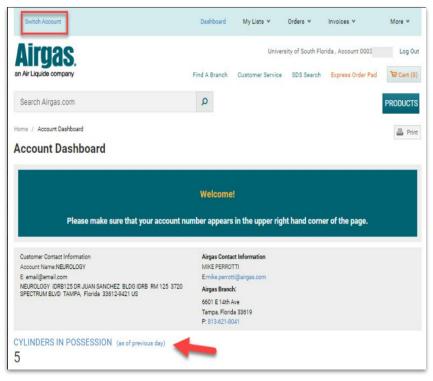

### Main Navigation Menu

Switch Account Dashboard My Lists V Orders V Invoices V More V

Switch Account displays a list of accounts to select from or save as default account for shopping

Dashboard provides a hyperlink back to the Account Dashboard

### Account Dashboard / Cylinder Balance

**Account Dashboard** provides a snapshot of your latest account information.

Click on **Cylinders in Possession** to view the status of cylinders shipped to you, cylinders you are using and cylinders you have returned