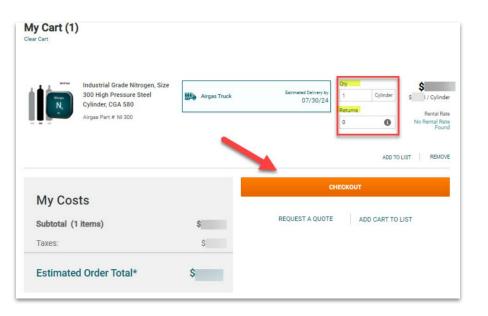

# **Shopping Cart**

Clicking Anywhere On the Page will update the cart to reflect any quantities you edited in the "QTY" or "Returns" box

Add Cart to List will add all items in the cart to a new, or current list.

Checkout and your items will be passed back into your Platform eProcurement system to create a requisition and submit the order to Airgas.