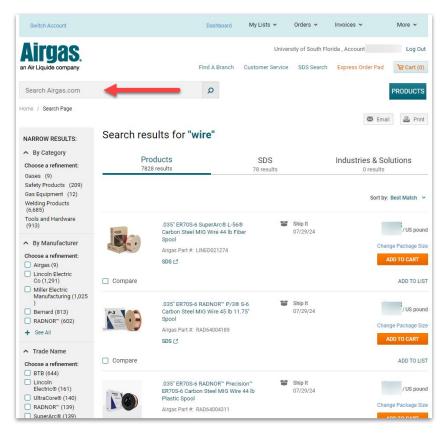

#### Search For Products

Click or tap inside the **Search Bar** on the top left of the screen.

Start typing either the name of the product or manufacturer you want to find.

A list of helpful suggestions will appear as you type, which you can select instead of typing.

Either click on the search button (magnifying glass) or press enter to perform the search.

Search results will be shown in a list.

Refine the results further using "Narrow Results" on the left side of the screen.