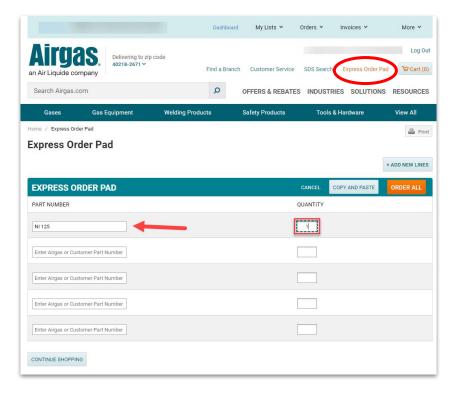

### Express Order Pad

Already know the Airgas part number? You can simply enter it into the **Express Order Pad** for a quick reorder process.

Once you have entered all the part number and quantities, click "Order All" to add all the lines to your cart

\*Please note the part number must be exact including spaces