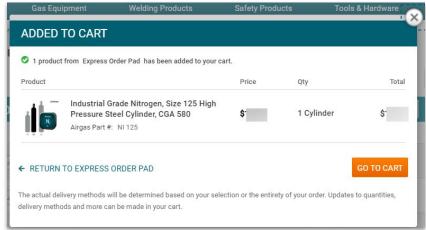

### Express Order Pad

Already know the Airgas part number? You can simply enter it into the **Express Order Pad** for a quick reorder process.

Once you have entered all the part number and quantities, click "Order All" to add all the lines to your cart

\*Please note the part number must be exact including spaces