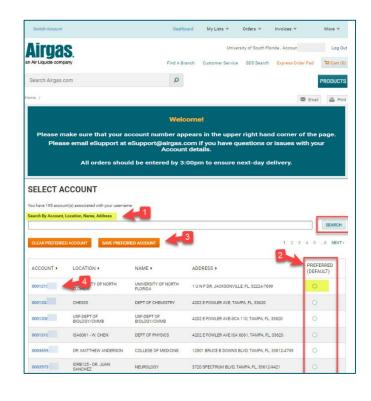

#### Select Account

The first time you access the Airgas punchout you will be able to identify and save your preferred account.

Step 1: use the Search By Account, Location, Name, Address.

Step 2: Select radio button to save your location

**Step 3: Click Save Preferred Account** 

**Step 4:** One click on the blue hyperlinked account number will take you to the Account Dashboard to begin shopping.

When future visits you will land on the Account Dashboard of your preferred account. Use the Clear Preferred Account to reset.

Hint: if you don't see your account number contact eSupport@airgas.com