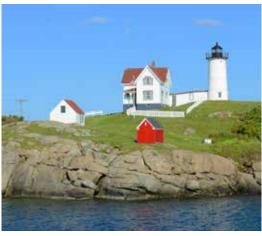

#### **DAY 4: KENNEBUNKPORT - YORK**

Today explore the Southern Maine Coast dotted with charming seaside towns, picturesque beaches and magnificent old captain's mansions. In Kennebunkport, see the Wedding Cake House, an over-exuberant version of gingerbread Victorian architecture and the most photographed house in Maine. Visit the Seashore Trolley Museum, the oldest and largest electric railway museum in the world. No visit to Kennebunkport would be complete without taking in a view of Walker's Point, the longtime summer retreat of George H.W. Bush and family. In the seaside village of Ogunquit, take a leisurely stroll along Marginal Way, a one-and-a-quarter-mile walking path that winds along the town's rocky shore and offers dramatic iconic views of the craggy Maine coastline leading to quaint Perkins Cove. Later board a Lobster Boat where a local lobsterman takes you out into the harbor aboard a working boat for an authentic, hands-on experience. In nearby York take in breathtaking views of the Cape Neddick Lighthouse, commonly known as Nubble Light. Top off the day with a traditional down east Lobster Clambake and a chance to try some delicious Maine lobster!