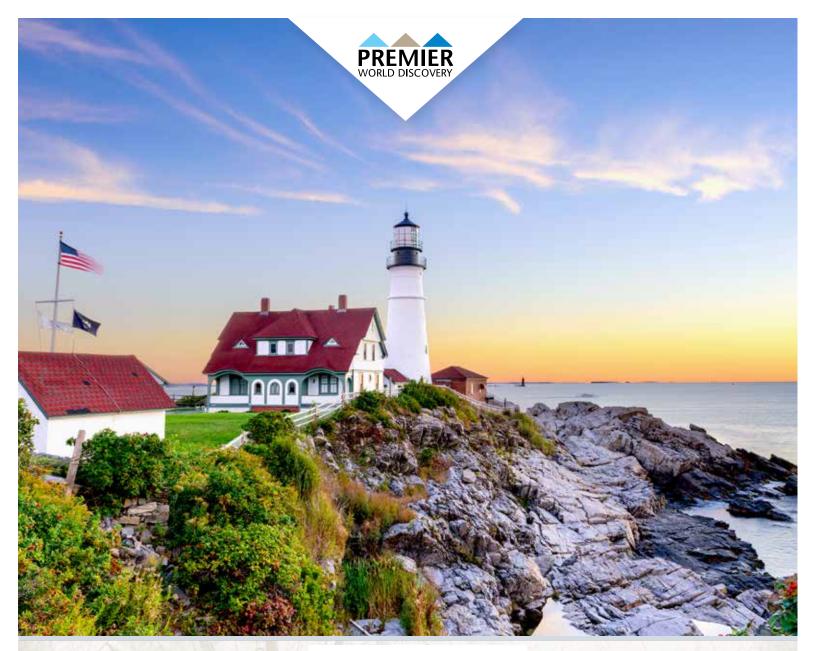

#### **DAY 3: PORTLAND**

This morning travel north to **Portland**. Maine's largest city that sits on a peninsula jutting out into beautiful island-filled Casco Bay. Enroute stop at Len Libby's Candies in Scarborough to sample treats and meet Lenny, the world's only life-size chocolate moose! Enjoy a scenic Casco Bay Cruise to see lighthouses, forts, lobster boats and seals. Visit the Victoria Mansion, also known as the Morse Libby House, the nation's premier showpiece of Victorian architecture. Enjoy some leisure time in Old Port Historic District before heading to Cape Elizabeth for a visit of the Portland Head Lighthouse & Museum, one of America's oldest and most photographed lighthouses.