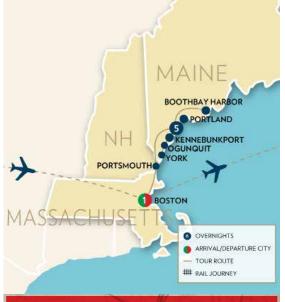

#### **DAY 1: ARRIVE BOSTON**

Today fly to Boston. Upon arrival meet your Tour Director and transfer to your hotel. Dinner is on your own.

Overnight: Boston Area

### DAY 2: HISTORIC BOSTON – FENWAY PARK – KENNEBUNKPORT/OGUNQUIT

This morning enjoy a Boston City Tour featuring Boston Commons, the Old State House, the Old North Church from where Paul Revere got the signal to start his legendary ride, the Old South Meeting House, Beacon Hill and Old Ironsides. Next enjoy a guided tour of historic Fenway Park, the soul of our "national pastime" for many. Fenway is America's oldest ballpark and home of the Boston Red Sox since 1912. Past glories come alive on a walking tour of the stadium that may include some of its most famous landmarks. such as the Triangle, Pesky's Pole and the legendary Green Monster of left field. Visit the Faneuil Hall Marketplace, located in downtown Boston near the waterfront and originally gifted to the city in 1742 with free time to shop and enjoy lunch on your own. This afternoon take in the natural beauty of the New England coastline as

you travel north towards Maine with a photo stop in the picturesque coastal town of Portsmouth, New Hampshire. Later travel to Coastal Maine with its sandy beaches, beautiful landscapes, quaint villages and lighthouses. Check-in for a five-night stay. Enjoy a Welcome Dinner.

(B,D) Overnight: Kennebunkport Area

#### **DAY 3: PORTLAND**

This morning travel north to **Portland**. Maine's largest city that sits on a peninsula jutting out into beautiful island-filled Casco Bay. Enroute stop at Len Libby's Candies in Scarborough to sample treats and meet Lenny, the world's only life-size chocolate moose! Enjoy a scenic Casco Bay Cruise to see lighthouses, forts, lobster boats and seals. Visit the Victoria Mansion, also known as the Morse Libby House, the nation's premier showpiece of Victorian architecture. Enjoy some leisure time in Old Port Historic District before heading to Cape Elizabeth for a visit of the Portland Head Lighthouse & Museum, one of America's oldest and most photographed lighthouses.

(B) Overnight: Kennebunkport Area

#### **DAY 4: KENNEBUNKPORT - YORK**

Today explore the Southern Maine Coast dotted with charming seaside towns, picturesque beaches and magnificent old captain's mansions. In Kennebunkport, see the Wedding Cake House, an over-exuberant version of gingerbread Victorian architecture and the most photographed house in Maine. Visit the Seashore Trolley Museum, the oldest and largest electric railway museum in the world. No visit to Kennebunkport would be complete without taking in a view of Walker's Point, the longtime summer retreat of George H.W. Bush and family. In the seaside village of Ogunquit, take a leisurely stroll along Marginal Way, a one-and-a-quarter-mile walking path that winds along the town's rocky shore and offers dramatic iconic views of the craggy Maine coastline leading to quaint Perkins Cove. Later board a Lobster Boat where a local lobsterman takes you out into the harbor aboard a working boat for an authentic, hands-on experience. In nearby York take in breathtaking views of the Cape Neddick Lighthouse, commonly known as Nubble Light. Top off the day with a traditional down east Lobster Clambake and a chance to try some delicious Maine lobster!

(B,D) Overnight: **Kennebunkport Area** 

#### **DAY 5: FULL DAY AS YOU WISH**

Enjoy the day at leisure to relax and explore the area at your own pace. An optional tour will be available.

**(B)** 

Overnight: Kennebunkport Area

#### DAY 6: BOOTHBAY HARBOR - COASTAL MAINE BOTANICAL GARDENS

This morning travel north to scenic Boothbay Harbor. Arrive and visit the Coastal Maine Botanical Gardens, the largest in New England, comprised of 295 acres, 17 of which are gardens featuring native plants of Maine and Northern New England. With exquisite gardens and dramatic natural landscape this area is endlessly captivating and thoroughly unique. Then visit the historic and picturesque village of Boothbay Harbor featuring charming streets lined with flower boxes, quaint shops, restaurants, coffee houses, breweries, art stores and ice cream stands. Tonight enjoy a special Farewell Dinner with your fellow travelers.

**(B,D)** Overnight: Kennebunkport Area

#### **DAY 7: BOSTON - DEPART FOR HOME**

Today we head south to Boston for your flight home filled with wonderful memories of your Coastal Maine experiences.