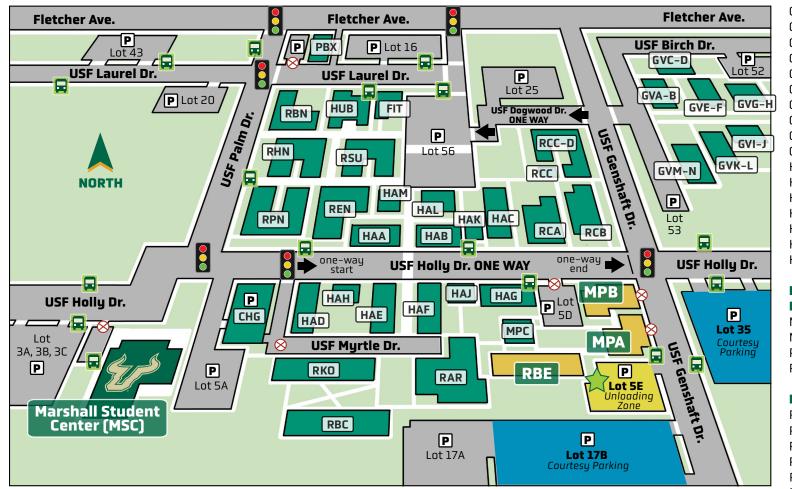

## **Beta Hall & Maple Hall**

### Your Unloading Zone is in yellow: Parking Lot 5E Your nearest Courtesy Parking is in blue: Lot 17B, 35 🚫 No Parking or unloading in these locations

A Bull Haul volunteer move-in crew will be available to assist you near your residence hall's unloading zone. Please note that Unloading Zones are for 30-minute parking only. Once you have unloaded your belongings, relocate your vehicle to a Courtesy Parking Lot.

Complete

The above map is incomplete to showcase the Residence Halls and the surrounding area.

For a full map of the USF Tampa Campus, please visit usf.edu/ administrative-services/parking/maps Campus Maps

#### **KEY:** + Bull Haul Move-in Crew CHG - Crescent Hill Parking Facility FIT – Fit Wellness Center $GVA - A\Delta\Pi - Alpha Delta Pi$ GVB - ΓΦB - Gamma Phi Beta GVC – ΣΔT – Sigma Delta Tau GVD – ZTA – Zeta Tau Alpha GVE - House 5 GVF – ΣK – Sigma Kappa GVG – ΔΓ – Delta Gamma $GVH - \Delta\Delta\Delta - Delta Delta Delta$ GVI - House 9 GVJ - House 10 $GVK - X\Omega - Chi Omega$ GVL - House 12 $GVM - K\Delta - Kappa Delta$ GVN - AON - Alpha Omicron Pi HAA-HAG -Holly Apartments A-G HAH- North Campus Mail HAJ – Hollu J Classroom HAK – Holly K Classroom HAL - Holly L Classroom HAM– North Campus Service Desk HUB - Housing Service Desk & Dining **MPA- Maple Suites A MPB- Maple Suites B** MPC - Maple Classroom MSC - Marshall Student Center PBX – Publix Grocery RAR - Argos Dining & **Central Housing Office** RBE - Beta Hall RBC - Castor Hall **RBN** – Beacon Hall RCA – Cupress Suites A RCB - Cypress Suites B RCC – Cypress Apartments C RCD - Cypress Apartments D RCE - Cypress E Classroom

- REN Endeavor Hall
- RHN Horizon Hall
- RKO Kosove Apartments
- **RPN** Pinnacle Hall
- RSU Summit Hall

**Bull Runner** Website