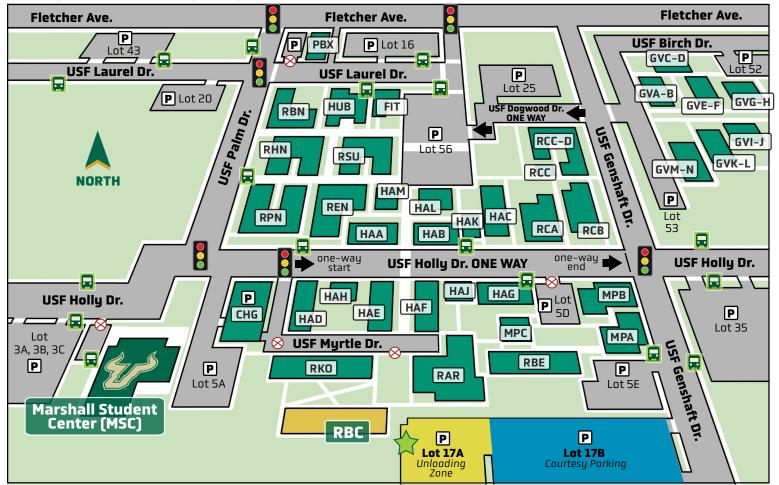

## **Castor Hall**

#### Your Unloading Zone is in yellow: Parking Lot 17A

Your nearest Courtesy Parking is in blue: Lot 17B

### No Parking or unloading in these locations

A Bull Haul volunteer move-in crew will be available to assist you near your residence hall's unloading zone. Please note that Unloading Zones are for 30-minute parking only. Once you have unloaded your belongings, relocate your vehicle to a Courtesy Parking Lot.

Campus Maps

The above map is incomplete to showcase the Residence Halls and the surrounding area.

For a full map of the USF Tampa Campus, please visit usf.edu/ administrative-services/parking/maps

#### KEY:

#### ★ Bull Haul Move-in Crew

CHG - Crescent Hill Parking Facility

FIT - Fit Wellness Center

GVA - ΑΔΠ - Alpha Delta Pi

GVB - ΓΦB - Gamma Phi Beta

GVC - ΣΔT - Sigma Delta Tau

GVD - ZTA - Zeta Tau Alpha

GVE - House 5

GVF - ΣK - Sigma Kappa

GVG - ΔΓ - Delta Gamma

GVH - ΔΔΔ - Delta Delta Delta

GVI - House 9

GVJ - House 10

GVK - XΩ - Chi Omega

GVL - House 12

GVM- KΔ- Kappa Delta

GVN - AOΠ - Alpha Omicron Pi

HAA-HAG -Holly Apartments A-G

HAH- North Campus Mail

HAJ - Holly J Classroom

HAK - Holly K Classroom

HAL - Holly L Classroom

HAM- North Campus Service Desk

HUB - Housing Service Desk & Dining

MPA - Maple Suites A

MPB - Maple Suites B

MPC - Maple Classroom

MSC - Marshall Student Center

PBX - Publix Grocery

RAR - Argos Dining & Central Housing Office

RBE - Beta Hall

### **RBC** - Castor Hall

RBN - Beacon Hall

RCA - Cupress Suites A

RCB - Cypress Suites B

RCC - Cypress Apartments C

RCD - Cypress Apartments D

RCE - Cupress E Classroom

REN - Endeavor Hall

RHN - Horizon Hall

RKO - Kosove Apartments

RPN - Pinnacle Hall

RSU - Summit Hall

# Welcome Home to Castor Hall

Helpful tips and resources to assist your move-in experience