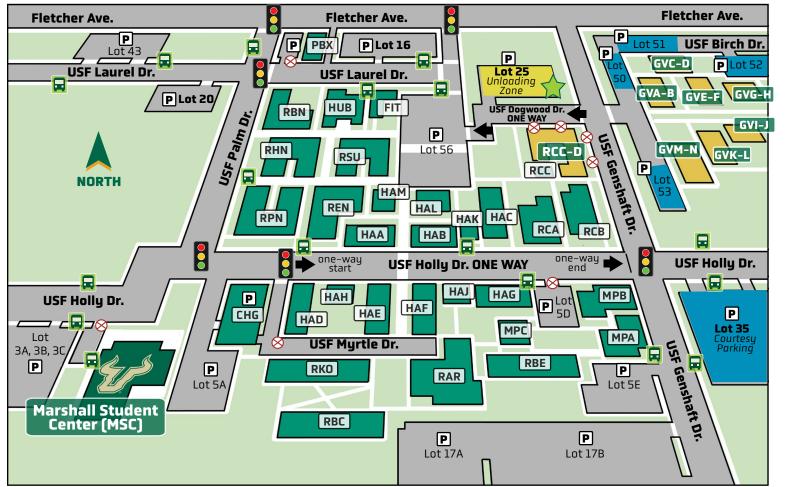

## Cypress Apartments & Greek Village

Your Unloading Zone is in uellow: Parking Lot 25 **Courtesy Parking for Cypress Apartments: Lot 35** Courtesy Parking for Greek Village: 50, 51, 52, 53 🚫 No Parking or unloading in these locations

A Bull Haul volunteer move-in crew will be available to assist you near your residence hall's unloading zone. Please note that Unloading Zones are for 30-minute parking only. Once you have unloaded your belongings, relocate your vehicle to a Courtesy Parking Lot.

Complete

The above map is incomplete to showcase the Residence Halls and the surrounding area.

For a full map of the USF Tampa Campus, please visit usf.edu/ administrative-services/parking/maps Campus Maps

### 

|   |              | KEY:                                 |
|---|--------------|--------------------------------------|
|   | $\checkmark$ | Bull Haul Move-in Crew               |
|   |              | CHG - Crescent Hill Parking Facility |
|   |              | FIT – Fit Wellness Center            |
|   |              | GVA -  A∆∏ - Alpha Delta Pi          |
|   |              | GVB - ΓΦΒ - Gamma Phi Beta           |
|   |              | GVC - ΣΔT - Sigma Delta Tau          |
|   |              | GVD - ZTA - Zeta Tau Alpha           |
| _ | ı            | GVE - House 5                        |
|   |              | GVF - ΣK - Sigma Kappa               |
|   |              | GVG - ΔΓ - Delta Gamma               |
|   |              | GVH - ΔΔΔ - Delta Delta Delta        |
|   |              | GVI - House 9                        |
|   |              | GVJ - House 10                       |
| ŀ |              | GVK -  XΩ - Chi Omega                |
|   |              | GVL - House 12                       |
| J |              | GVM- K∆- Kappa Delta                 |
| 7 |              | GVN- AOII - Alpha Omicron Pi         |
|   |              | HAA-HAG -Holly Apartments A-G        |
|   |              | HAH– North Campus Mail               |
|   |              | HAJ – Holly J Classroom              |
|   |              | HAK – Holly K Classroom              |
|   |              | HAL – Holly L Classroom              |
|   |              | HAM– North Campus Service Desk       |
|   |              | HUB – Housing Service Desk           |
|   |              | & Dining                             |
|   |              | MPA – Maple Suites A                 |
|   |              | MPB- Maple Suites B                  |
|   |              | MPC – Maple Classroom                |
|   |              | MSC – Marshall Student Center        |
|   |              | PBX – Publix Grocery                 |
|   |              | RAR – Argos Dining &                 |
|   |              | Central Housing Office               |
|   |              | RBE – Beta Hall                      |
|   |              | RBC – Castor Hall                    |
|   |              | RBN – Beacon Hall                    |
|   |              | RCA – Cypress Suites A               |
|   |              | RCB – Cypress Suites B               |
|   |              | RCC - Cypress Apartments C           |
|   |              | RCD - Cypress Apartments D           |
|   |              | RCE – Cypress E Classroom            |
| 2 |              | REN – Endeavor Hall                  |
|   |              |                                      |

- RHN Horizon Hall
- **RKO** Kosove Apartments
- RPN Pinnacle Hall
- RSU Summit Hall

**Bull Runner** Website

Cypress Apartment's Courtesy Parking Lot 35

GVA- **A∆⊓**- Alpha Delta Pi GVB- **ГФВ**- Gamma Phi Beta

GVC- **ΣΔT** - Sigma Delta Tau GVD- **ZTA** - Zeta Tau Alpha

GVI – House 9 GVJ – House 10

GVK– **XΩ** – Chi Omega GVL– House 12

GVE- House 5 GVF- **ΣK** - Sigma Kappa

GVM–**KΔ** – Kappa Delta GVN– **ΑΟΠ** – Alpha Omicron Pi

GVG– **ΔΓ**– Delta Gamma GVH– **ΔΔΔ**– Delta Delta Delta Courtesy Lots 50 – 53 are located along Birch Dr.