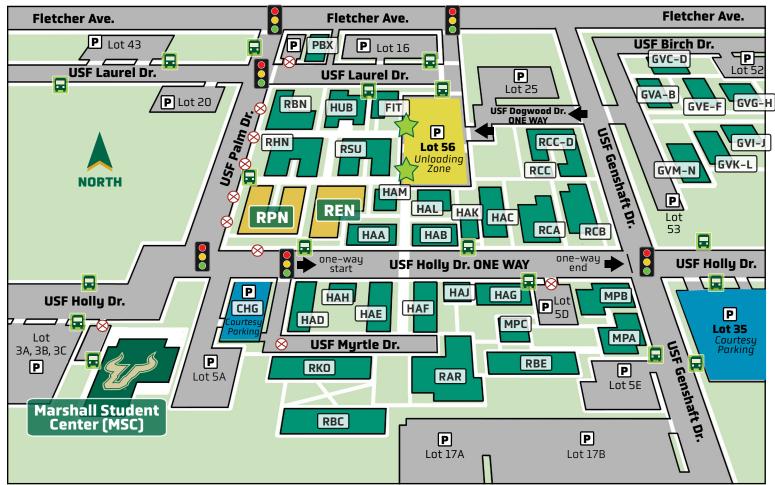

# **Endeavor Hall & Pinnacle Hall**

Your Unloading Zone is in uellow: Parking Lot 56

Your nearest Courtesy Parking is in blue: Crescent Hill Parking Facility (CHG) or Lot 35

No Parking or unloading in these locations

A Bull Haul volunteer move-in crew will be available to assist you near your residence hall's unloading zone. Please note that Unloading Zones are for 30-minute parking only. Once you have unloaded your belongings, relocate your vehicle to a Courtesy Parking Lot.

Complete Campus Maps

The above map is incomplete to showcase the Residence Halls and the surrounding area.

For a full map of the USF Tampa Campus, please visit usf.edu/ administrative-services/parking/maps

### KEY:

#### → Bull Haul Move-in Crew

CHG - Crescent Hill Parking Facility

FIT - Fit Wellness Center

GVA – ΑΔΠ – Alpha Delta Pi

GVB - ΓΦB - Gamma Phi Beta

GVC - ΣΔT - Sigma Delta Tau

GVD - ZTA - Zeta Tau Alpha

GVE - House 5

GVF - ΣK - Sigma Kappa

GVG - ΔΓ - Delta Gamma

GVH - ΔΔΔ - Delta Delta Delta

GVI - House 9

GVJ - House 10

GVK - XΩ - Chi Omega

GVL - House 12

GVM- KΔ- Kappa Delta

GVN - AOΠ - Alpha Omicron Pi

HAA-HAG -Holly Apartments A-G

HAH- North Campus Mail

HAJ - Hollu J Classroom

HAK - Holly K Classroom

HAL - Holly L Classroom

HAM- North Campus Service Desk

HUB - Housing Service Desk & Dining

MPA - Maple Suites A

MPB - Maple Suites B

MPC - Maple Classroom

MSC - Marshall Student Center

PBX - Publix Grocery

RAR - Argos Dining & Central Housing Office

RBE - Beta Hall

RBC - Castor Hall

RBN - Beacon Hall

RCA - Cupress Suites A

RCB - Cypress Suites B

RCC - Cypress Apartments C

RCD - Cypress Apartments D

RCE - Cupress E Classroom

**REN - Endeavor Hall** 

RHN - Horizon Hall

RKO - Kosove Apartments

**RPN- Pinnacle Hall** 

RSU - Summit Hall