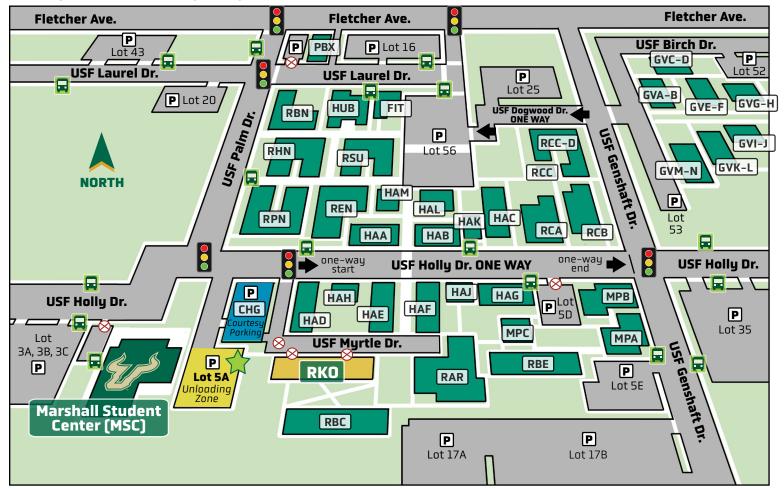

# **Kosove Apartments**

Your Unloading Zone is in yellow: Parking Lot 5A

Your nearest Courtesy Parking is in blue: Crescent Hill Parking Facility (CHG)

## No Parking or unloading in these locations

A Bull Haul volunteer move-in crew will be available to assist you near your residence hall's unloading zone. Please note that Unloading Zones are for 30-minute parking only. Once you have unloaded your belongings, relocate your vehicle to a Courtesy Parking Lot.

Complete Campus Maps

The above map is incomplete to showcase the Residence Halls and the surrounding area.

For a full map of the USF Tampa Campus, please visit usf.edu/ administrative-services/parking/maps

## KEY:

## → Bull Haul Move-in Crew

CHG - Crescent Hill Parking Facility

FIT - Fit Wellness Center

GVA – ΑΔΠ – Alpha Delta Pi

GVB - ΓΦB - Gamma Phi Beta

GVC - ΣΔT - Sigma Delta Tau

GVD - ZTA - Zeta Tau Alpha

GVE - House 5

GVF - ΣK - Sigma Kappa

GVG - ΔΓ - Delta Gamma

GVH - ΔΔΔ - Delta Delta Delta

GVI - House 9

GVJ - House 10

GVK - XΩ - Chi Omega

GVL - House 12

GVM- KΔ- Kappa Delta

GVN - AOΠ - Alpha Omicron Pi

HAA-HAG -Holly Apartments A-G

HAH - North Campus Mail

HAJ - Holly J Classroom

HAK - Holly K Classroom

HAL - Holly L Classroom

HAM- North Campus Service Desk

HUB - Housing Service Desk & Dining

MPA - Maple Suites A

MPB - Maple Suites B

MPC - Maple Classroom

MSC - Marshall Student Center

PBX - Publix Grocery

RAR - Argos Dining & Central Housing Office

RBE - Beta Hall

RBC - Castor Hall

RBN - Beacon Hall

RCA - Cupress Suites A

RCB - Cupress Suites B

RCC - Cypress Apartments C

RCD - Cypress Apartments D

RCE - Cupress E Classroom

REN - Endeavor Hall

RHN - Horizon Hall

**RKO- Kosove Apartments** 

RPN - Pinnacle Hall

RSIJ - Summit Hall