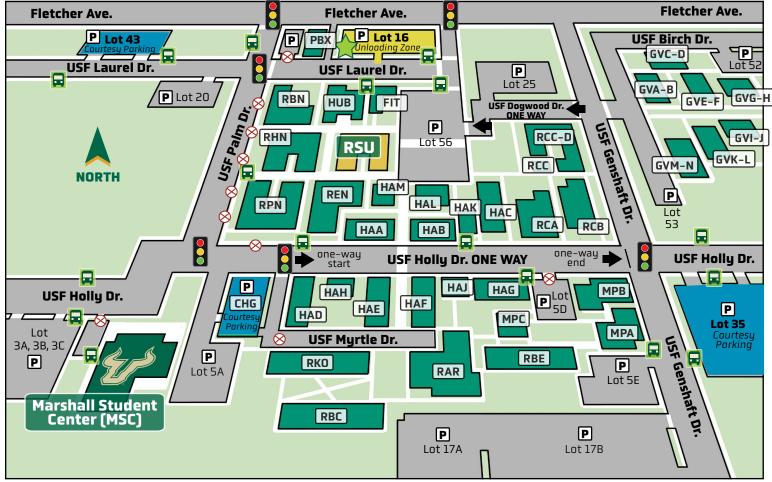

## **Summit Hall**

Your Unloading Zone is in yellow: Parking Lot 16

Your nearest Courtesy Parking is in blue: Crescent Hill Parking Facility (CHG), Lot 35, 43

No Parking or unloading in these locations

A Bull Haul volunteer move-in crew will be available to assist you near your residence hall's unloading zone. Please note that Unloading Zones are for 30-minute parking only. Once you have unloaded your belongings, relocate your vehicle to a Courtesy Parking Lot.

Complete Campus Maps The above map is incomplete to showcase the Residence Halls and the surrounding area.

For a full map of the USF Tampa Campus, please visit usf.edu/ administrative-services/parking/maps

### KEY:

#### **★** Bull Haul Move-in Crew

CHG - Crescent Hill Parking Facility

FIT - Fit Wellness Center

GVA - ΑΔΠ - Alpha Delta Pi

GVB - ΓΦB - Gamma Phi Beta

GVC - ΣΔT - Sigma Delta Tau

GVD - ZTA - Zeta Tau Alpha

GVE - House 5

GVF - ΣK - Sigma Kappa

GVG - ΔΓ - Delta Gamma

GVH - ΔΔΔ - Delta Delta Delta

GVI - House 9

GVJ - House 10

GVK - XΩ - Chi Omega

GVL - House 12

GVM- KΔ- Kappa Delta

GVN - AOΠ - Alpha Omicron Pi

HAA-HAG -Holly Apartments A-G

HAH- North Campus Mail

HAJ - Hollu J Classroom

HAK - Holly K Classroom

HAL - Holly L Classroom

HAM- North Campus Service Desk

HUB - Housing Service Desk & Dining

MPA - Maple Suites A

MPB - Maple Suites B

MPC - Maple Classroom

MSC - Marshall Student Center

PBX - Publix Grocery

RAR - Argos Dining & Central Housing Office

RBE - Beta Hall

RBC - Castor Hall

RBN - Beacon Hall

RCA - Cupress Suites A

RCB - Cypress Suites B

RCC - Cypress Apartments C

RCD - Cypress Apartments D

RCE - Cupress E Classroom

REN - Endeavor Hall

RHN - Horizon Hall

RKO - Kosove Apartments

RPN - Pinnacle Hall

**RSU - Summit Hall** 