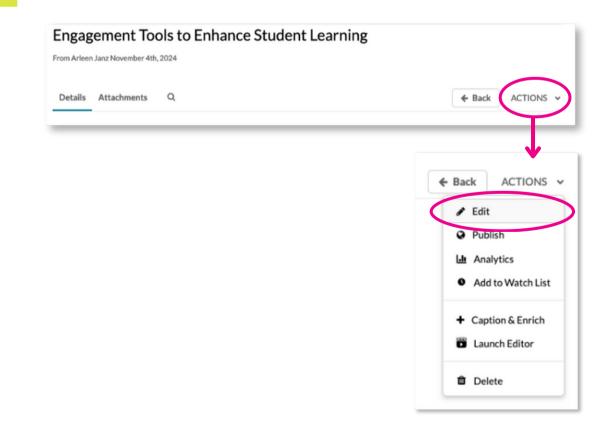

1 Open the video you want to update in Kaltura by selecting the title in the Kaltura menu.

Select Actions at the right of the screen and then choose Edit.

The resulting screen shows a number of tabs. Choose the **Replace Media** tab, and then select the **Choose a file to upload** button. This will bring up your computer's files search box. Choose the video you wish to upload to replace the old one.