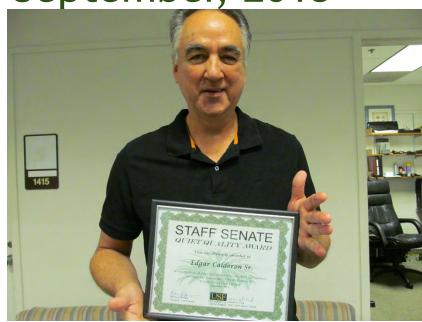

Parking & Transportation Services

John Taylor, Desktop Support Technician Information Technology

Edgar Calderon, Sr. Desktop Support Technician Information Technology

Georgiou Anastasios, Desktop Support Technician Information Technology