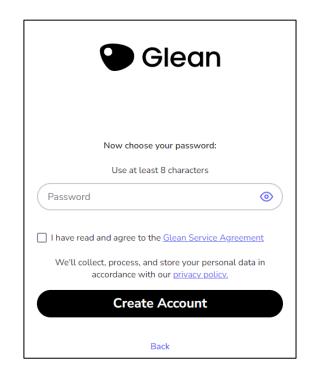

## **Glean Start-Up Instructions**

1. SAS initiated a Glean request to your USF email inviting you to use Glean. Click "Accept invite".

2. You will be redirected to confirm your email/name and to create a password for your Glean account.