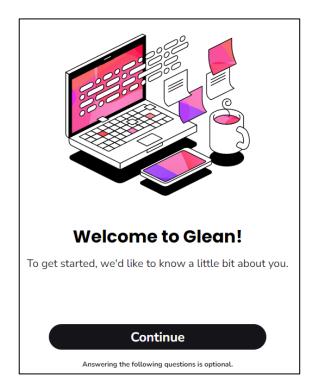

3. Glean will ask several questions to customize your academic learning experience.

4. Glean then provides a short introductory video and a virtual tour to get you started which SAS strongly recommends you watch.