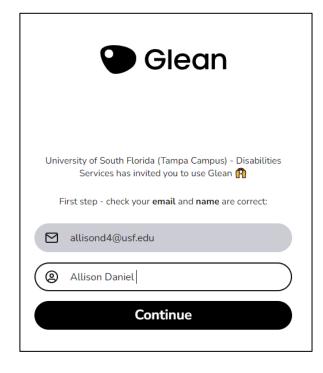

## **Glean Start-Up Instructions**

1. SAS initiated a Glean request to your USF email inviting you to use Glean. Click "Accept invite".

2. You will be redirected to confirm your email/name and to create a password for your Glean account.