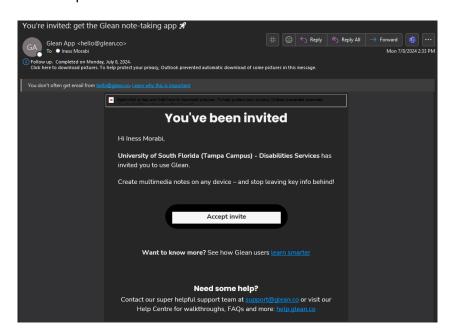

## **Glean Start-Up Instructions**

1. SAS initiated a Glean request to your USF email inviting you to use Glean. Click "Accept invite".

2. You will be redirected to confirm your email/name and to create a password for your Glean account.